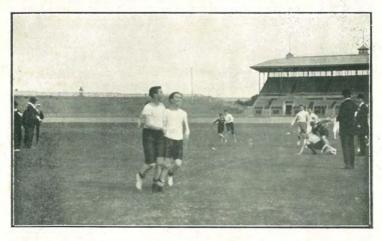

F. W. White, Printer, Keaft Street

2

Snap-Shots at the Sports.

At the recent sports meeting of the Athletic Association of the Great Public Schools, the school managed to secure 9 points—2 more than last year. V. Paterson secured second place in the 220 Yards Championship under 15, and the junior team (consisting of V. Paterson, F. Paterson, O. Thomas, E. Funnell, V. Coombes and D. Cookson), came a good third in the Under 15 Team's Race. We were, however, most successful in the Mile Championship and Team's Race. In the first division of the race, C. Clemenger ran second, thus being runner-up for the Mile Championship of the Great Public Schools. The second division was won by J. Mathers, with A. Couchman second. The running of L. Hall in the 440 Yards Championship was also very favourably commented on.