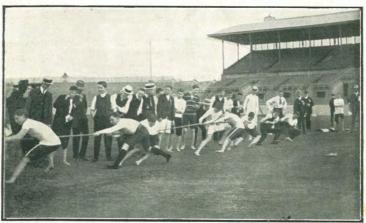

F. W. White, Printer, Keaft Street

2

Snap-Shots at the Sports.

At the recent sports meeting of the Athletic Association of the Great Public Schools, the school managed to secure 9 points—2 more than last year. V. Paterson secured second place in the 220 Yards Championship under 15, and the junior team (consisting of V. Paterson, F. Paterson, O. Thomas, E. Funnell, V. Coombes and D. Cookson), came a good third in the Under 15 Team's Race. We were, however, most successful in the Mile Championship and Team's Race. In the first division of the race, C. Clemenger ran second, thus being runner-up for the Mile Championship of the Great Public Schools. The second division was won by J. Mathers, with A. Couchman second. The running of L. Hall in the 440 Yards Championship was also very favourably commented on.