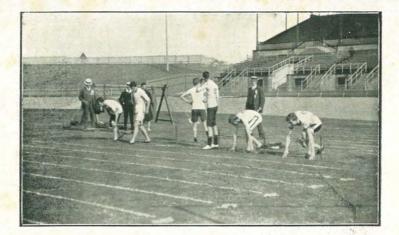

F. W. White, Printer, Keaft Street

2

Snap-Shots at the Sports.

At the recent sports meeting of the Athletic Association of the Great Public Schools, the school managed to secure 9 points—2 more than last year. V. Paterson secured second place in the 220 Yards Championship under 15, and the junior team (consisting of V. Paterson, F. Paterson, O. Thomas, E. Funnell, V. Coombes and D. Cookson), came a good third in the Under 15 Team's Race. We were, however, most successful in the Mile Championship and Team's Race. In the first division of the race, C. Clemenger ran second, thus being runner-up for the Mile Championship of the Great Public Schools. The second division was won by J. Mathers, with A. Couchman second. The running of L. Hall in the 440 Yards Championship was also very favourably commented on.